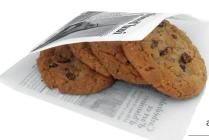

# **Grease-Resistant Insert Bags**

• Double-open design is ideal for appetizers, sides, snack bars and food trucks

P-BKC-77-BR 7" L x 7" W, Black Checker, Brown 2000 pieces/cs. 1 cs.

P-BUR-77-BR 7" L x 7" W, Burlap, Brown 2000 pieces/cs. 1 cs.

- Printed liners and inserts offer a quick and convenient way to serve appetizers, desserts, sandwiches, burgers and more
- Custom imprinting available