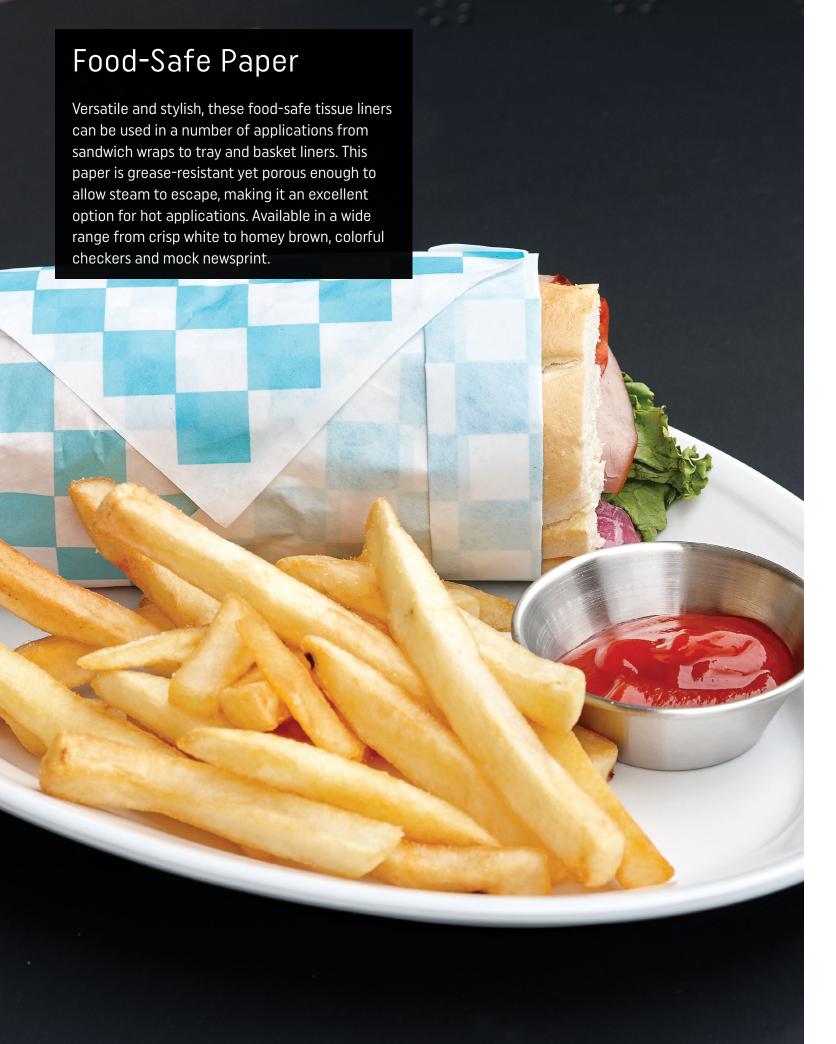

# **Grease-Resistant Insert Bags**

• Double-open design is ideal for appetizers, sides, snack bars and food trucks

P-BKC-77-BR 7" L x 7" W, Black Checker, Brown 2000 pieces/cs. 1 cs.

P-BUR-77-BR 7" L x 7" W, Burlap, Brown 2000 pieces/cs. 1 cs.