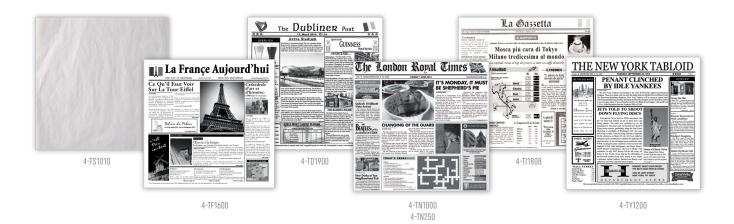

#### **Tissue Liner**

| 1199AG FIIIGI |                                                                            |       |
|---------------|----------------------------------------------------------------------------|-------|
| 4-TS1010      | 12" L x 12" W, Food-Safe Tissue Liner, White, 1000 pieces./cs.             | 1 cs. |
| 4-TS4010      | 12" L x 12" W, Food-Safe Tissue Liner, Brown, 1000 pieces./cs.             | 1 cs. |
| 4-TF1600      | 12" L x 12" W, Food-Safe French Newsprint Liner, White, 1000 pieces./cs.   | 1 cs. |
| 4-TD1900      | 12" L x 12" W, Food-Safe Dublin Newsprint Liner, White, 1000 pieces./cs.   | 1 cs. |
| 4-TY1200      | 12" L x 12" W, Food-Safe New York Newsprint Liner, White, 1000 pieces./cs. | 1 cs. |
| 4-TH1700      | 12" L x 12" W, Food-Safe Hawaii Newsprint Liner, Brown, 1000 pieces./cs.   | 1 cs. |
| 4-TE1050      | 12" L x 12" W, Food-Safe Cuban Newsprint Liner, Brown, 1000 pieces./cs.    | 1 cs. |
| 4-TN1000      | 12" L x 12" W, Food-Safe London Newsprint Liner, White, 1000 pieces./cs.   | 1 cs. |
| 4-TN250       | 12" L x 12" W, Food-Safe London Newsprint Liner, White, 250 pieces./cs.    | 1 cs. |
| 4-TG1080      | 12" L x 12" W, Food-Safe Sports Newsprint Liner, White, 1000 pieces./cs.   | 1 cs. |
| 4-TI1808      | 12" L x 12" W, Food-Safe Italian Newsprint Liner, White, 1000 pieces./cs.  | 1 cs. |
| 4-TVariety    | 12" L x 12" W, Food-Safe Variety Pack Newsprint Liner, 1000 pieces./cs.    | 1 cs. |
| 4-TL1215      | 15" L x 12" W, Food-Safe London Newsprint Liner, White, 1000 pieces./cs.   | 1 cs. |
|               |                                                                            |       |