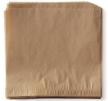

### 4-T250

Double-Open Bag / Liner / Deli Wrap Brown and White

| 4-T1020 | 6" L x 5.5" W, Brown, 2000 pieces/cs. | 1 cs |
|---------|---------------------------------------|------|
| 4-T4000 | 7" L x 7" W, Brown, 2000 pieces/cs.   | 1 cs |
| 4-T1000 | 6" L x 5.5" W, White, 2000 pieces/cs. | 1 cs |
| 4-T2000 | 7" L x 7" W, White, 2000 pieces/cs.   | 1 cs |
| 4-T250  | 7" L x 7" W, White, 250 pieces/cs.    | 1 cs |
|         |                                       |      |