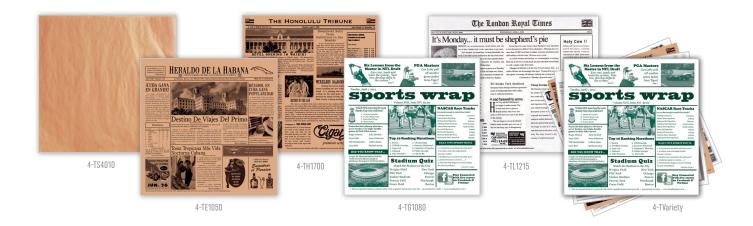

#### **Tissue Liner**

| 1199AG FIIIGI |                                                                            |       |
|---------------|----------------------------------------------------------------------------|-------|
| 4-TS1010      | 12" L x 12" W, Food-Safe Tissue Liner, White, 1000 pieces./cs.             | 1 cs. |
| 4-TS4010      | 12" L x 12" W, Food-Safe Tissue Liner, Brown, 1000 pieces./cs.             | 1 cs. |
| 4-TF1600      | 12" L x 12" W, Food-Safe French Newsprint Liner, White, 1000 pieces./cs.   | 1 cs. |
| 4-TD1900      | 12" L x 12" W, Food-Safe Dublin Newsprint Liner, White, 1000 pieces./cs.   | 1 cs. |
| 4-TY1200      | 12" L x 12" W, Food-Safe New York Newsprint Liner, White, 1000 pieces./cs. | 1 cs. |
| 4-TH1700      | 12" L x 12" W, Food-Safe Hawaii Newsprint Liner, Brown, 1000 pieces./cs.   | 1 cs. |
| 4-TE1050      | 12" L x 12" W, Food-Safe Cuban Newsprint Liner, Brown, 1000 pieces./cs.    | 1 cs. |
| 4-TN1000      | 12" L x 12" W, Food-Safe London Newsprint Liner, White, 1000 pieces./cs.   | 1 cs. |
| 4-TN250       | 12" L x 12" W, Food-Safe London Newsprint Liner, White, 250 pieces./cs.    | 1 cs. |
| 4-TG1080      | 12" L x 12" W, Food-Safe Sports Newsprint Liner, White, 1000 pieces./cs.   | 1 cs. |
| 4-TI1808      | 12" L x 12" W, Food-Safe Italian Newsprint Liner, White, 1000 pieces./cs.  | 1 cs. |
| 4-TVariety    | 12" L x 12" W, Food-Safe Variety Pack Newsprint Liner, 1000 pieces./cs.    | 1 cs. |
| 4-TL1215      | 15" L x 12" W, Food-Safe London Newsprint Liner, White, 1000 pieces./cs.   | 1 cs. |
|               |                                                                            |       |