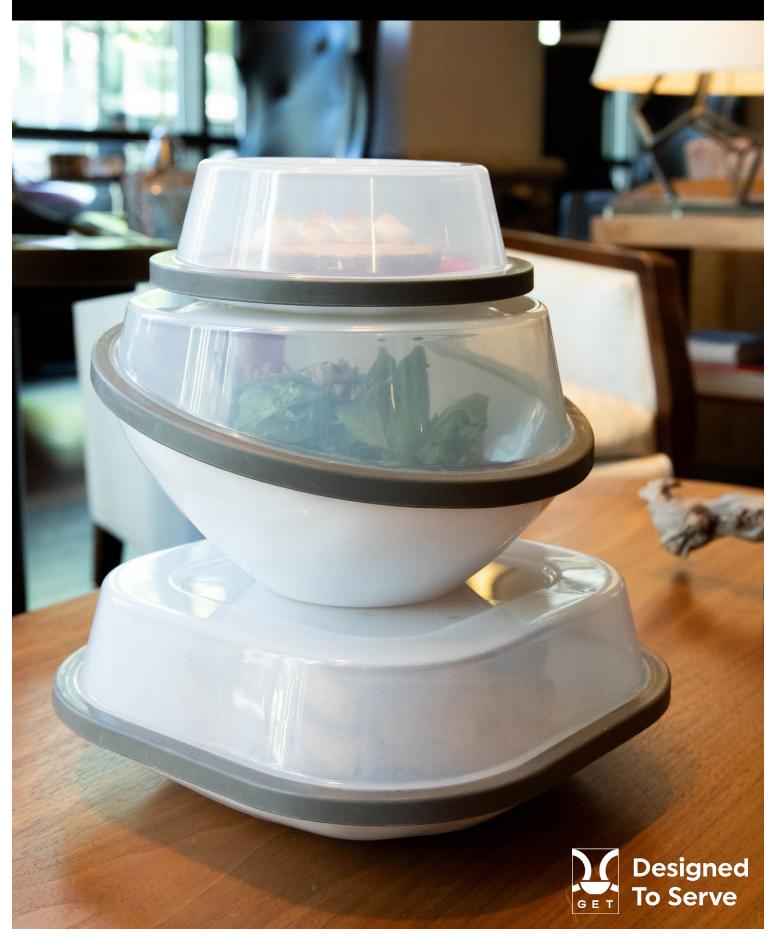

## **Evolution™ Lids**

Eliminate unnecessary waste and costs when taking food to go with the Evolution™ reusable plate covers and lids.

Our lid is quieter and more durable than traditional metal plate covers and adds visibility to the dish being served.

Evolution™ Lids are designed to securely fit popular G.E.T. plates & bowls — with over 10 dinnerware colors and patterns to choose from. Operators will love the long-term savings these lids provide and your guests will appreciate the transparency.

## **Reasons to Love:**

- Commercial dishwasher safe
- Foodsafe silicone grips provide a secure fit
- Indent securely holds bowl for easy transport
- Include a logo, sustainable message, or instructions with custom imprinting