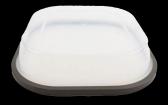

## **Evolution™ Lids**

Eliminate unnecessary waste and costs when taking food to go with the Evolution™ reusable plate covers and lids.

Our lid is quieter and more durable than traditional metal plate covers and adds visibility to the dish being served.

Evolution™ Lids are designed to securely fit popular G.E.T. plates & bowls — with over 10 dinnerware colors and patterns to choose from. Operators will love the long-term savings these lids provide and your guests will appreciate the transparency.

## **Reasons to Love:**

- Commercial dishwasher safe
- Foodsafe silicone grips provide a secure fit
- Indent securely holds bowl for easy transport
- Include a logo, sustainable message, or instructions with custom imprinting