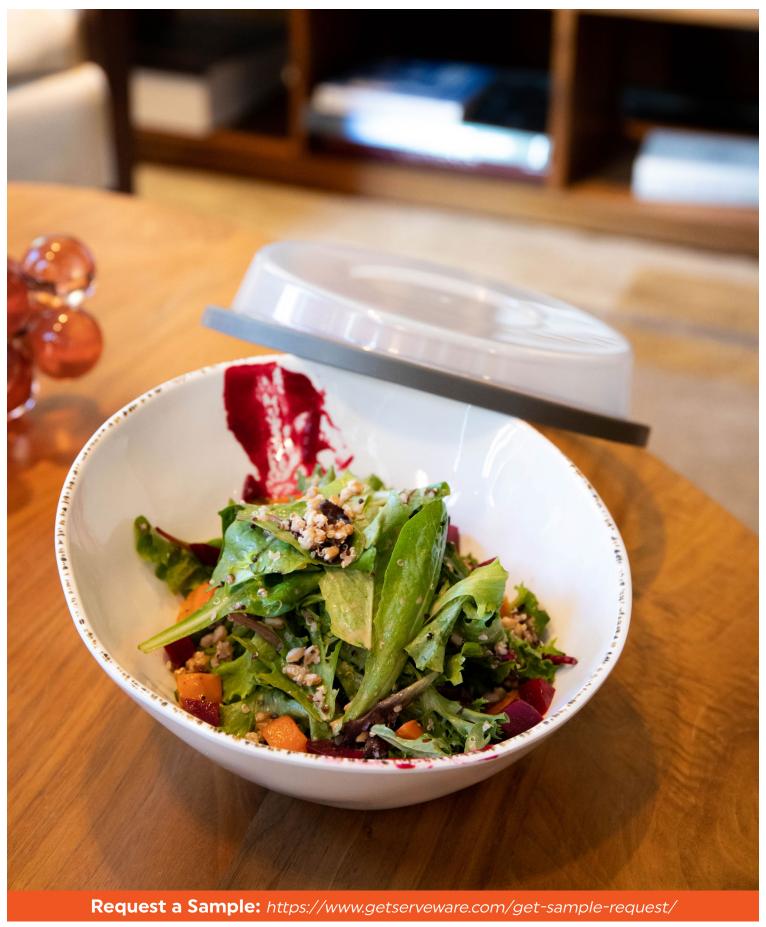

## **Evolution™ Lids**

Eliminate unnecessary waste and costs when taking food to go with the Evolution™ reusable plate covers and lids.

Our lid is quieter and more durable than traditional metal plate covers and adds visibility to the dish being served.

Evolution™ Lids are designed to securely fit popular G.E.T. plates & bowls — with over 10 dinnerware colors and patterns to choose from. Operators will love the long-term savings these lids provide and your guests will appreciate the transparency.

## **Reasons to Love:**

- Commercial dishwasher safe
- Foodsafe silicone grips provide a secure fit
- Indent securely holds bowl for easy transport
- Include a logo, sustainable message, or instructions with custom imprinting