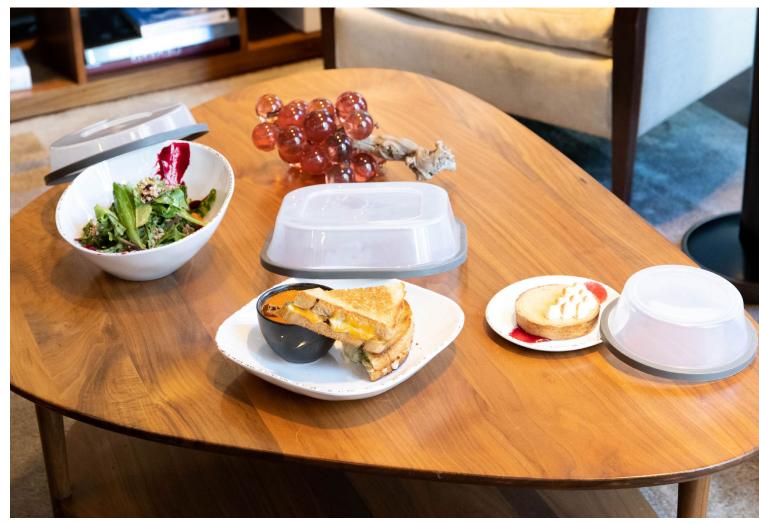

## **Evolution™ Lids**

Eliminate unnecessary waste and costs when taking food to go with the Evolution™ reusable plate covers and lids.

Our lid is quieter and more durable than traditional metal plate covers and adds visibility to the dish being served.

Evolution™ Lids are designed to securely fit popular G.E.T. plates & bowls — with over 10 dinnerware colors and patterns to choose from. Operators will love the long-term savings these lids provide and your guests will appreciate the transparency.

## **Reasons to Love:**

- Commercial dishwasher safe
- Foodsafe silicone grips provide a secure fit
- Indent securely holds bowl for easy transport
- Include a logo, sustainable message, or instructions with custom imprinting