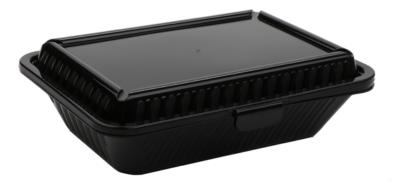

EC-09-1-BK Three-compartment reusable to-go container 9" L X 3.75" H 1 dz

EC-10-1-BK Single-compartment reusable to-go container 9" L  $\times$  3.5" H 1 dz

EC-11-1-BK Half-size reusable to-go container 9" L x 6.5" W x 2.75" H 1 dz