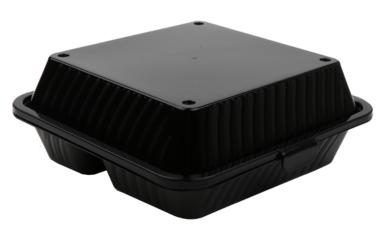

EC-09-1-BK Three-compartment reusable to-go container 9" L X 3.75" H 1 dz

EC-10-1-BK Single-compartment reusable to-go container 9" L  $\times$  3.5" H 1 dz

EC-11-1-BK Half-size reusable to-go container 9" L x 6.5" W x 2.75" H 1 dz