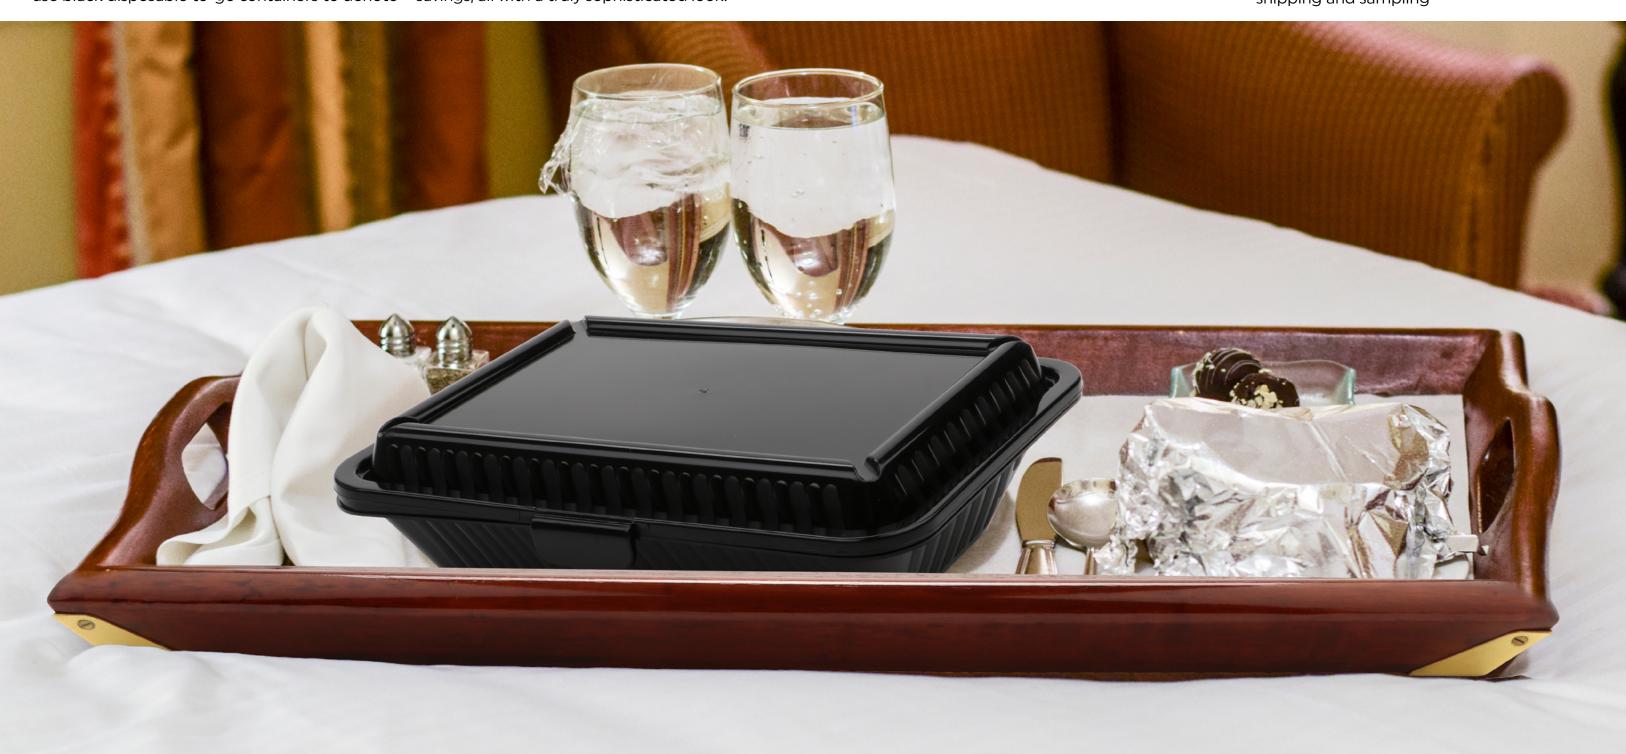

The luxury black edition Eco-Takeouts® provide an excellent guest experience with the built-in operator benefits of huge cost and waste savings, all with a truly sophisticated look.

## **New Color, Same Benefits**

G.E.T. now offers the first and only reusable to-go containers in luxury black which provide a dramatic backdrop for custom logos and artwork.

Everything else you know and love about Eco-Takeouts® reusable containers remains the same: