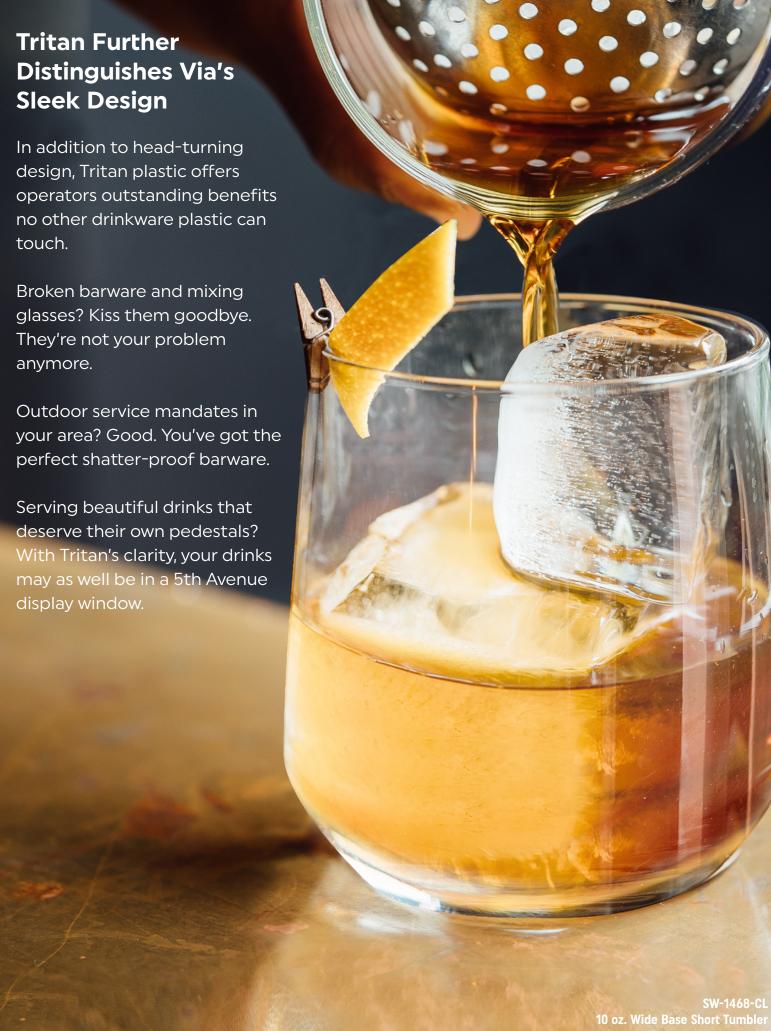

With 10 hot, new pieces, including stemmed and stemless options, Via lets you pour, mix, shake and stir your way around nearly any bar menu from classic wine and beer to speakeasy-style mixed drinks.

Crafted from Tritan copolyester, *the* upmarket plastic for elegant design, peak clarity and durability, you'll easily avoid the disaster of shattered glass on or near your bar.

Plus think of the money you'll save when you're not constantly replacing your glassware. Tritan outlasts glass barware 4:1.