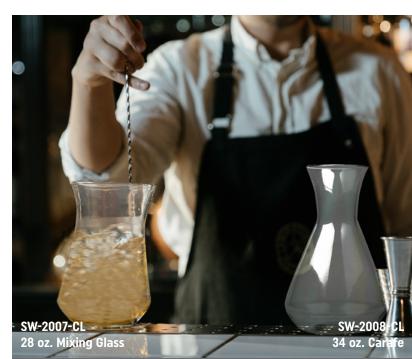

#### **Mix With Moxie**

Via's new mixing glass is designed to inspire, delight, and most importantly, to never hold you back. With a jaw-dropping asymmetrical style and Tritan's unwavering durability, this new mixing glass solves the age-old issue of fragile mixing glasses that constantly shatter and break.

So go ahead: Get sassy, mix with moxie and do it with the confidence Tritan's durability affords you.

| Item           | SW-1468-CL                     | SW-2003-CL                     | SW-2004-CL                 | SW-1469-CL                      |
|----------------|--------------------------------|--------------------------------|----------------------------|---------------------------------|
| Description    | 10 oz Rocks                    | 12 oz Short Tumbler            | 14 oz Tall Tumbler         | 16 oz Beverage                  |
| Rim-full       | 10.8 oz                        | 13 oz                          | 15 oz                      | 17 oz                           |
| Max dia.       | 3.14"                          | 2.87"                          | 2.63"                      | 2.89"                           |
| Height         | 3.33"                          | 4.38"                          | 5.75"                      | 6.12"                           |
| Rack size      | 25 compart. w/ 1 ex-<br>tender | 25 compart. w/ 1 ex-<br>tender | 36 compart. w/ 2 extenders | 25 compart. w/ 2 ex-<br>tenders |
| Case pack/cube | 2 dz./0.61                     | 2 dz/0.03                      | 2 dz/0.03                  | 2 dz/0.97                       |
| Weight         | 4.8 lbs                        | 5.6 lbs                        | 6 lbs                      | 7 lbs                           |
| Material       | Tritan                         | Tritan                         | Tritan                     | Tritan                          |
| BPA-free       | Yes                            | Yes                            | Yes                        | Yes                             |
| Customization  | Yes                            | Yes                            | Yes                        | Yes                             |
| Colors         | CL                             | CL                             | CL                         | CL                              |