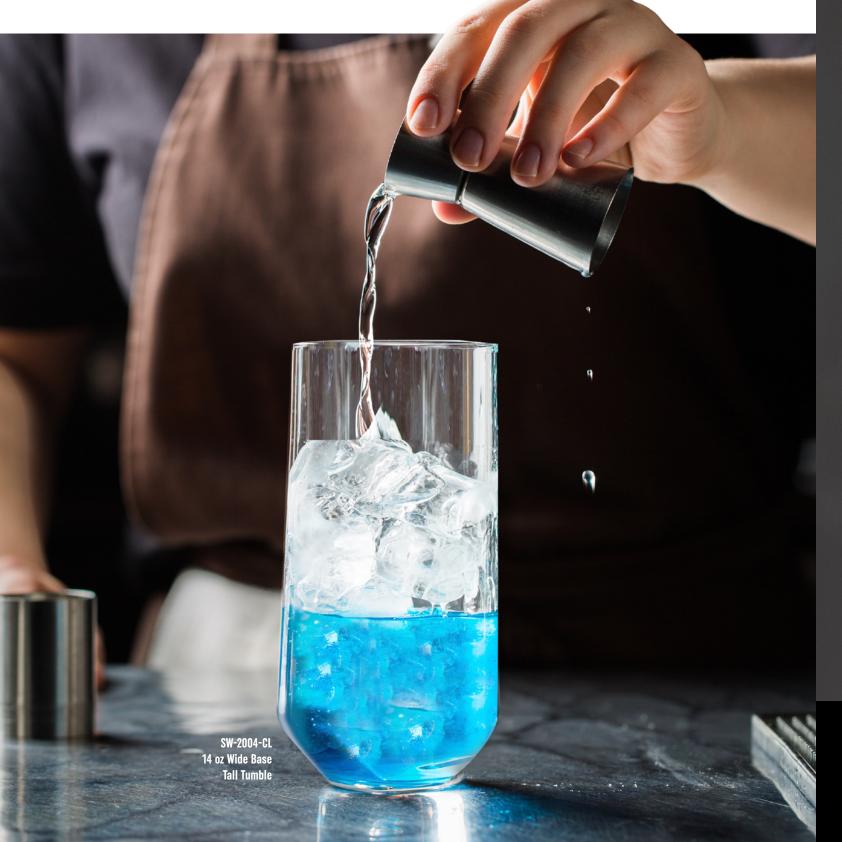

#### **Craft Cocktails**

Three new cocktail pieces are now available for your mixing pleasure. With a mid-century modern flair, delight your guests with craft cocktails, speakeasy style drinks and brightly colored libations you can show off with Via's crystal clear bodies.

Use the new lab-style carafe to keep drinks flowing at the table or bar. This lovely piece is ideal for sangria, large batch, shared cocktails and more.