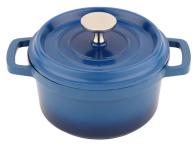

CA-013-R/BK/CC Induction Ready Round Dutch Oven w/Lid 0.75 qt, 6" Dia., 2.86" H 16 sets

CA-013-CB-CC Induction Ready Round Dutch Oven w/Lid 0.75 qt, 6" Dia., 2.86" H 16 sets

CA-013-AWH/BK/CC Induction Ready Round Dutch Oven w/Lid 0.75 qt, 6" Dia., 2.86" H 16 sets