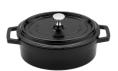

CA-102-BK/BK/CC Round Bistro Pot With Lid 8 oz., 4.25" Dia., 1.75" H 6 sets

CA-103-BK/BK/CC Oval Pot with Lid 12 oz., 5.5" L x 4.2" W x 2" H 6 sets

CA-013-0/BK/CC \*\* Induction Ready Round Dutch Oven w/Lid 0.75 qt, 6" Dia., 2.86" H 16 sets