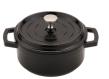

CA-102-BK/BK/CC Round Bistro Pot With Lid 8 oz., 4.25" Dia., 1.75" H 6 sets

CA-103-BK/BK/CC Oval Pot with Lid 12 oz., 5.5" L x 4.2" W x 2" H 6 sets

CA-013-0/BK/CC \*\* Induction Ready Round Dutch Oven w/Lid 0.75 qt, 6" Dia., 2.86" H 16 sets