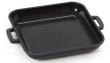

CA-001-RW/CC Round Pan Induction Ready 10 oz., 5.75" Dia., 1.25" H (7.5" w/ Handles) 6 ea.

CA-004-RW/CC Square Grill Pan Induction Ready 10 oz., 6" L x 6" W x 1" H (7" w/ handles) 12 ea.

CA-002-RW/CC Round Bistro Pot With Lid Induction Ready 8 oz., 4.25" Dia., 1.75" H 6 sets

CA-003-RW/CC Oval Pot with Lid Induction Ready 12 oz., 5.5" L x 4.2" W x 2" H 6 sets

CA-101-BK/BK/CC Round Pan 10 oz., 5.75" Dia., 1.25" H (7.5" w/ Handles) 6 ea.

CA-104-BK/BK/CC Square Grill Pan 10 oz., 6" L x 6" W x 1" H (7" w/ handles) 12 ea.