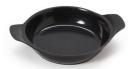

CA-001-RW/CC Round Pan Induction Ready 10 oz., 5.75" Dia., 1.25" H (7.5" w/ Handles) 6 ea.

CA-004-RW/CC Square Grill Pan Induction Ready 10 oz., 6" L x 6" W x 1" H (7" w/ handles) 12 ea.

CA-002-RW/CC Round Bistro Pot With Lid Induction Ready 8 oz., 4.25" Dia., 1.75" H 6 sets

CA-003-RW/CC Oval Pot with Lid Induction Ready 12 oz., 5.5" L x 4.2" W x 2" H 6 sets

CA-101-BK/BK/CC Round Pan 10 oz., 5.75" Dia., 1.25" H (7.5" w/ Handles) 6 ea.

CA-104-BK/BK/CC Square Grill Pan 10 oz., 6" L x 6" W x 1" H (7" w/ handles) 12 ea.