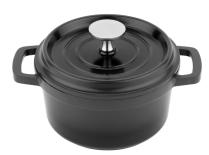

CA-102-BK/BK/CC Round Bistro Pot With Lid 8 oz., 4.25" Dia., 1.75" H 6 sets

CA-103-BK/BK/CC Oval Pot with Lid 12 oz., 5.5" L x 4.2" W x 2" H 6 sets

CA-013-0/BK/CC \*\* Induction Ready Round Dutch Oven w/Lid 0.75 qt, 6" Dia., 2.86" H 16 sets