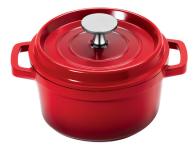

CA-013-R/BK/CC Induction Ready Round Dutch Oven w/Lid 0.75 qt, 6" Dia., 2.86" H 16 sets

CA-013-CB-CC Induction Ready Round Dutch Oven w/Lid 0.75 qt, 6" Dia., 2.86" H 16 sets

CA-013-AWH/BK/CC Induction Ready Round Dutch Oven w/Lid 0.75 qt, 6" Dia., 2.86" H 16 sets