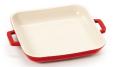

Get creative with compact, versatile serving vessels that can withstand 500°F

Delight your guests with roasted gratins, browned specialty mac-n-cheese, veggies, and more using Heiss™ Minis. Each piece is engineered to withstand temperatures up to 500°F, allowing exposure to open flames, ovens, and salamanders. The 0.75 qt. Dutch ovens are induction-ready, offering operational flexibility for creative service. Bring joy to your tabletops with Heiss™ Minis - turning every meal into a culinary adventure.

CA-102-BK/BK/CC Round Bistro Pot With Lid 8 oz., 4.25" Dia., 1.75" H 6 sets

CA-103-BK/BK/CC Oval Pot with Lid 12 oz., 5.5" L x 4.2" W x 2" H 6 sets

CA-013-0/BK/CC \*\* Induction Ready Round Dutch Oven w/Lid 0.75 qt, 6" Dia., 2.86" H 16 sets

CA-013-R/BK/CC Induction Ready Round Dutch Oven w/Lid 0.75 qt, 6" Dia., 2.86" H 16 sets

CA-013-CB-CC Induction Ready Round Dutch Oven w/Lid 0.75 qt, 6" Dia., 2.86" H 16 sets

CA-013-AWH/BK/CC Induction Ready Round Dutch Oven w/Lid 0.75 qt, 6" Dia., 2.86" H 16 sets

CA-013-GR/BK/CC Induction Ready Round Dutch Oven w/Lid 0.75 qt, 6" Dia., 2.86" H 16 sets