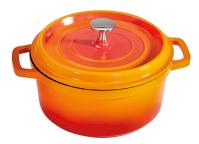

CA-013-GR/BK/CC Induction Ready Round Dutch Oven w/Lid 0.75 qt, 6" Dia., 2.86" H 16 sets