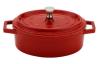

CA-013-R/BK/CC Induction Ready Round Dutch Oven w/Lid 0.75 qt, 6" Dia., 2.86" H 16 sets

CA-013-CB-CC Induction Ready Round Dutch Oven w/Lid 0.75 qt, 6" Dia., 2.86" H 16 sets

CA-013-AWH/BK/CC Induction Ready Round Dutch Oven w/Lid 0.75 qt, 6" Dia., 2.86" H 16 sets