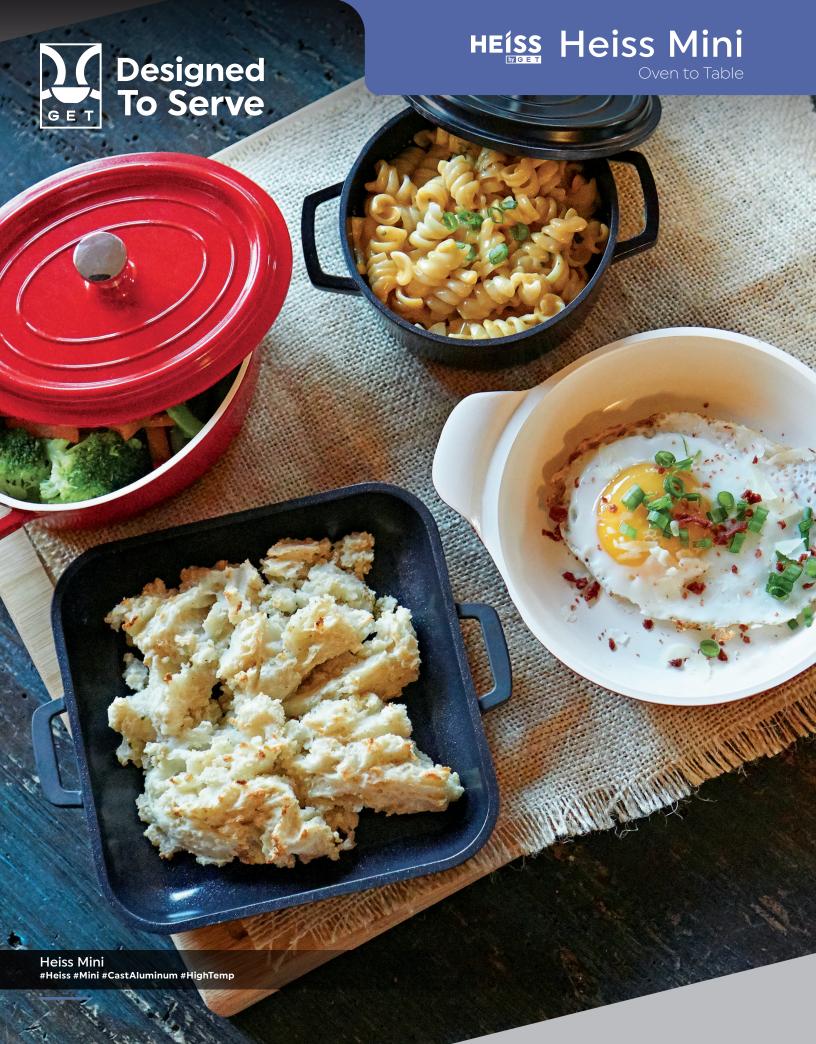

Get creative with compact, versatile serving vessels that can withstand 500°F

Delight your guests with roasted gratins, browned specialty mac-n-cheese, veggies, and more using Heiss™ Minis. Each piece is engineered to withstand temperatures up to 500°F, allowing exposure to open flames, ovens, and salamanders. The 0.75 qt. Dutch ovens are induction-ready, offering operational flexibility for creative service. Bring joy to your tabletops with Heiss™ Minis - turning every meal into a culinary adventure.

CA-001-RW/CC Round Pan Induction Ready 10 oz., 5.75" Dia., 1.25" H (7.5" w/ Handles) 6 ea.

CA-004-RW/CC Square Grill Pan Induction Ready 10 oz., 6" L x 6" W x 1" H (7" w/ handles) 12 ea.

CA-002-RW/CC Round Bistro Pot With Lid Induction Ready 8 oz., 4.25" Dia., 1.75" H 6 sets