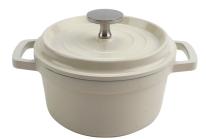

CA-013-R/BK/CC Induction Ready Round Dutch Oven w/Lid 0.75 qt, 6" Dia., 2.86" H 16 sets

CA-013-CB-CC Induction Ready Round Dutch Oven w/Lid 0.75 qt, 6" Dia., 2.86" H 16 sets

CA-013-AWH/BK/CC Induction Ready Round Dutch Oven w/Lid 0.75 qt, 6" Dia., 2.86" H 16 sets