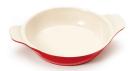

Get creative with compact, versatile serving vessels that can withstand 500°F

Delight your guests with roasted gratins, browned specialty mac-n-cheese, veggies, and more using Heiss™ Minis. Each piece is engineered to withstand temperatures up to 500°F, allowing exposure to open flames, ovens, and salamanders. The 0.75 qt. Dutch ovens are induction-ready, offering operational flexibility for creative service. Bring joy to your tabletops with Heiss™ Minis - turning every meal into a culinary adventure.

CA-001-RW/CC Round Pan Induction Ready 10 oz., 5.75" Dia., 1.25" H (7.5" w/ Handles) 6 ea.

CA-004-RW/CC Square Grill Pan Induction Ready 10 oz., 6" L x 6" W x 1" H (7" w/ handles) 12 ea.

CA-002-RW/CC Round Bistro Pot With Lid Induction Ready 8 oz., 4.25" Dia., 1.75" H 6 sets

CA-003-RW/CC Oval Pot with Lid Induction Ready 12 oz., 5.5" L x 4.2" W x 2" H 6 sets

CA-101-BK/BK/CC Round Pan 10 oz., 5.75" Dia., 1.25" H (7.5" w/ Handles) 6 ea.

CA-104-BK/BK/CC Square Grill Pan 10 oz., 6" L x 6" W x 1" H (7" w/ handles) 12 ea.