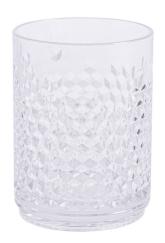

Huxley embodies a sense of adventure, intellect, and innovation. With its sleek and sophisticated demeanor, Huxley is adorned with intricate hexagonal designs that catch and refract light, creating a dazzling display of luminosity. The hexagonal patterns symbolize precision and strength, while Tritan material emphasizes Huxley's resilience and durability with a glass-like appearance. Huxley is available in 14oz. double rock glass and 16 oz. cooler and is the perfect solution to elevate craft cocktail experience in casinos, resorts, cruise lines, nightlife, retro-themed bar or any other application looking for style and durability.

| Item           | HX-14R-CL                 | HX-16CO-CL                 |
|----------------|---------------------------|----------------------------|
| Description    | 14 oz. Double Rocks Glass | 16 oz. Cooler Glass        |
| Rim-full       | 14.75 oz. (436 ml)        | 16.75 oz. (495 ml)         |
| Max Dia.       | 3.25" (8.25 cm)           | 2.9" (7.36 cm)             |
| Height         | 4.4" (11.17 cm)           | 6.61" (16.78 cm)           |
| Rack size      | 25 compart. w/ 1 extender | 20 compart. w/ 3 extenders |
| Case pack/cube | 2 dz. / 0.79              | 2 dz. / 0.92               |
| Weight         | 10.25 lbs. (4.6 kg)       | 12.58 lbs. (5.7 kg)        |
| Material       | Tritan                    | Tritan                     |
| BPA-free       | Yes                       | Yes                        |
| Customization  | No                        | No                         |