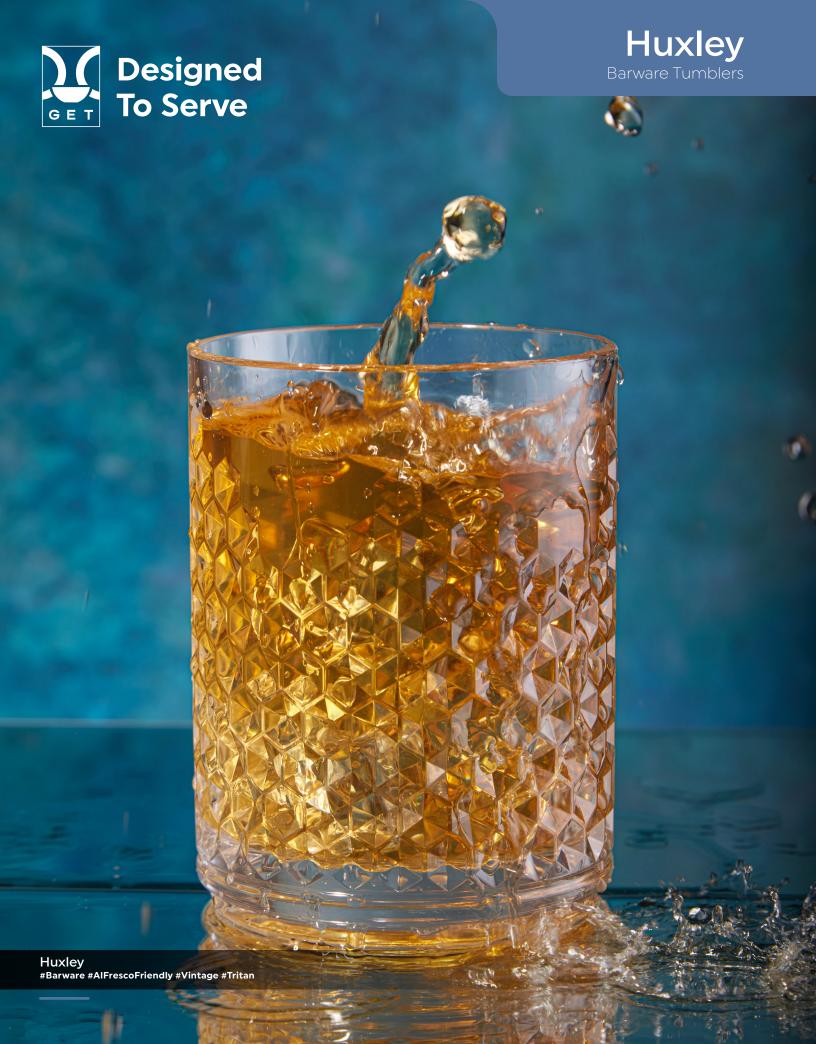

Huxley embodies a sense of adventure, intellect, and innovation. With its sleek and sophisticated demeanor, Huxley is adorned with intricate hexagonal designs that catch and refract light, creating a dazzling display of luminosity. The hexagonal patterns symbolize precision and strength, while Tritan material emphasizes Huxley's resilience and durability with a glass-like appearance. Huxley is available in 14oz. double rock glass and 16 oz. cooler and is the perfect solution to elevate craft cocktail experience in casinos, resorts, cruise lines, nightlife, retro-themed bar or any other application looking for style and durability.