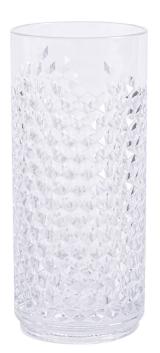

Huxley embodies a sense of adventure, intellect, and innovation. With its sleek and sophisticated demeanor, Huxley is adorned with intricate hexagonal designs that catch and refract light, creating a dazzling display of luminosity. The hexagonal patterns symbolize precision and strength, while Tritan material emphasizes Huxley's resilience and durability with a glass-like appearance. Huxley is available in 14oz. double rock glass and 16 oz. cooler and is the perfect solution to elevate craft cocktail experience in casinos, resorts, cruise lines, nightlife, retro-themed bar or any other application looking for style and durability.

| Item           | HX-14R-CL                 | HX-16CO-CL                 |
|----------------|---------------------------|----------------------------|
| Description    | 14 oz. Double Rocks Glass | 16 oz. Cooler Glass        |
| Rim-full       | 14.75 oz. (436 ml)        | 16.75 oz. (495 ml)         |
| Max Dia.       | 3.25" (8.25 cm)           | 2.9" (7.36 cm)             |
| Height         | 4.4" (11.17 cm)           | 6.61" (16.78 cm)           |
| Rack size      | 25 compart. w/ 1 extender | 20 compart. w/ 3 extenders |
| Case pack/cube | 2 dz. / 0.79              | 2 dz. / 0.92               |
| Weight         | 10.25 lbs. (4.6 kg)       | 12.58 lbs. (5.7 kg)        |
| Material       | Tritan                    | Tritan                     |
| BPA-free       | Yes                       | Yes                        |
| Customization  | No                        | No                         |